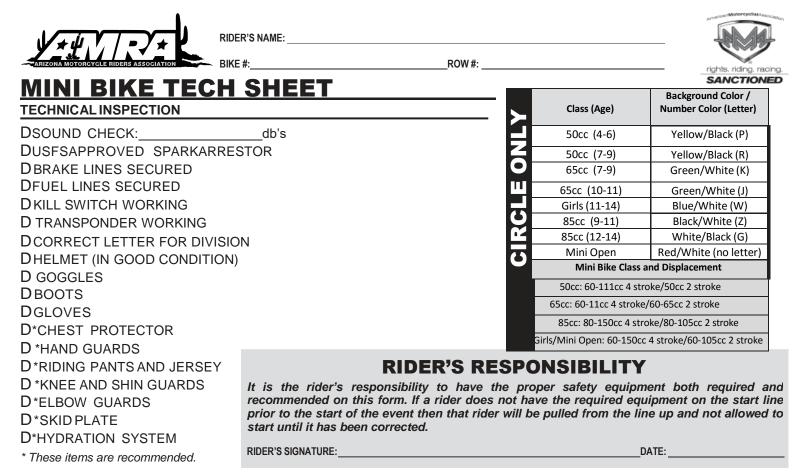

| ≻         | Class (Age)                                          | Number Color (Letter) |  |  |  |  |  |
|-----------|------------------------------------------------------|-----------------------|--|--|--|--|--|
|           | 50cc (4-6)                                           | Yellow/Black (P)      |  |  |  |  |  |
| <b>NN</b> | 50cc (7-9) Yellow/Black (R)                          |                       |  |  |  |  |  |
| 0         | 65cc (7-9)                                           | Green/White (K)       |  |  |  |  |  |
| п         | 65cc (10-11)                                         | Green/White (J)       |  |  |  |  |  |
|           | Girls (11-14)                                        | Blue/White (W)        |  |  |  |  |  |
| Q         | 85cc (9-11) Black/White (Z)                          |                       |  |  |  |  |  |
|           | 85cc (12-14) White/Black (G)                         |                       |  |  |  |  |  |
| 0         | Mini Open Red/White (no letter)                      |                       |  |  |  |  |  |
| U         | Mini Bike Class and Displacement                     |                       |  |  |  |  |  |
|           | 50cc: 60-111cc 4 stroke/50cc 2 stroke                |                       |  |  |  |  |  |
|           | 65cc: 60-11cc 4 stroke/60-65cc 2 stroke              |                       |  |  |  |  |  |
|           | 85cc: 80-150cc 4 stroke/80-105cc 2 stroke            |                       |  |  |  |  |  |
|           | Girls/Mini Open: 60-150cc 4 stroke/60-105cc 2 stroke |                       |  |  |  |  |  |

Background Color /

SANCTIONED